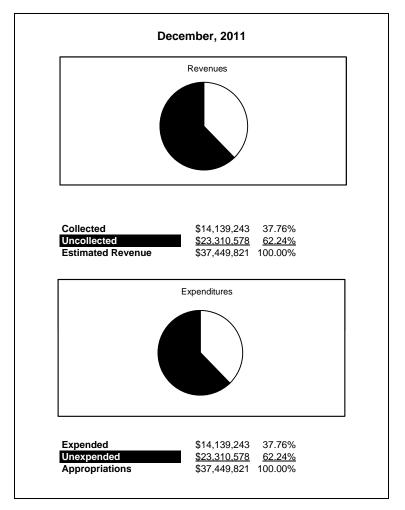

|                                                          |         | Special Revenue |               |               |                       |               |                     |                     |
|----------------------------------------------------------|---------|-----------------|---------------|---------------|-----------------------|---------------|---------------------|---------------------|
| The School District of Sarasota County, FL               |         |                 |               |               |                       |               |                     |                     |
| Revenue & Expenditures - Budget And Actual               | Account | Budgeted        | Amounts       | Actual        | Percentage of         | Prior YTD     | Differnece          | %                   |
| December 31, 2011                                        | Number  | Original        | Current       | Amounts       | <b>Current Budget</b> | Actual        | Increase/(Decrease) | Increase/(Decrease) |
| REVENUES                                                 |         |                 |               |               |                       |               |                     |                     |
| Federal Direct                                           | 3100    | 2,785,613.00    | 2,785,613.00  | 703,726.32    | 25.26%                | 705,646.27    | (1,919.95)          | -0.27%              |
| Federal Through State                                    | 3200    | 33,526,362.00   | 33,526,362.00 | 13,098,661.91 | 39.07%                | 16,529,440.42 | (3,430,778.51)      | -20.76%             |
| State Sources                                            | 3300    |                 |               |               |                       |               |                     |                     |
| Local Sources                                            | 3400    | 1,137,846.00    | 1,137,846.00  | 336,855.01    | 29.60%                | 421,672.05    | (84,817.04)         | -20.11%             |
| Total Revenues                                           |         | 37,449,821.00   | 37,449,821.00 | 14,139,243.24 | 37.76%                | 17,656,758.74 | (3,517,515.50)      | -19.92%             |
| EXPENDITURES                                             |         |                 |               |               |                       |               |                     |                     |
| Current:                                                 |         |                 |               |               |                       |               |                     |                     |
| Instruction                                              | 5000    | 25,296,770.00   | 25,296,770.00 | 10,196,979.04 | 40.31%                | 11,324,044.46 | (1,127,065.42)      | -9.95%              |
| Pupil Personnel Services                                 | 6100    | 3,183,644.00    | 3,183,644.00  | 1,091,191.16  | 34.27%                | 2,814,396.37  | (1,723,205.21)      | -61.23%             |
| Instructional Media Services                             | 6200    |                 | -             | 201.11        | -                     | 157,691.97    | (157,490.86)        | -99.87%             |
| Instruction and Curriculum Development Services          | 6300    | 1,326,494.00    | 1,326,494.00  | 434,755.13    | 32.77%                | 463,943.10    | (29,187.97)         | -6.29%              |
| Instructional Staff Training Services                    | 6400    | 4,537,064.00    | 4,537,064.00  | 1,394,212.14  | 30.73%                | 1,653,972.67  | (259,760.53)        | -15.71%             |
| Instruction Related Technolgy                            | 6500    |                 |               | 423.32        |                       | 671.54        | (248.22)            | 100.00%             |
| Board                                                    | 7100    |                 |               |               |                       |               | 0.00                |                     |
| General Administration                                   | 7200    | 782,195.00      | 782,195.00    | 293,871.93    | 37.57%                | 384,875.92    | (91,003.99)         | -23.65%             |
| School Administration                                    | 7300    |                 |               |               |                       |               | 0.00                | 100.00%             |
| Facilities Acquisition and Construction                  | 7410    |                 |               |               |                       | 173,202.10    | (173,202.10)        | -100.00%            |
| Fiscal Services                                          | 7500    | 52,388.00       | 52,388.00     | 19,375.08     | 36.98%                |               | 19,375.08           | 100.00%             |
| Food Services                                            | 7600    |                 |               |               |                       |               | 0.00                |                     |
| Central Services                                         | 7700    | 889,157.00      | 889,157.00    | 102,951.37    | 11.58%                | 43,354.11     | 59,597.26           | 137.47%             |
| Pupil Transportation Services                            | 7800    | 596,741.00      | 596,741.00    | 195,454.16    | 32.75%                | 64,152.43     | 131,301.73          | 204.67%             |
| Operation of Plant                                       | 7900    | 11,286.00       | 11,286.00     |               | 0.00%                 | 225,405.96    | (225,405.96)        | -100.00%            |
| Maintenance of Plant                                     | 8100    |                 |               |               |                       |               | 0.00                | -100.00%            |
| Administrative Tech Services                             | 8200    |                 |               |               |                       |               |                     |                     |
| Community Services                                       | 9100    | 774,082.00      | 774,082.00    | 409,828.80    | 52.94%                | 351,048.11    | 58,780.69           | 16.74%              |
| Debt Service                                             | 9200    |                 |               |               |                       |               |                     |                     |
| Total Expenditures                                       |         | 37,449,821.00   | 37,449,821.00 | 14,139,243.24 | 37.76%                | 17,656,758.74 | (3,517,515.50)      | -19.92%             |
| Excess (Deficiency) of Revenues Over (Under) Expenditure | S       | 0.00            | 0.00          | 0.00          |                       | 0.00          | 0.00                |                     |
| OTHER FINANCING SOURCES (USES)                           |         |                 |               |               |                       |               |                     |                     |
| Long-term Debt Proceeds & Sales of Capital Assets        | 3700    |                 |               |               |                       |               |                     |                     |
| Transfers In                                             | 3600    |                 |               |               |                       |               |                     |                     |
| Transfers Out                                            | 9700    |                 |               |               |                       |               |                     |                     |
| Total Other Financing Sources (Uses)                     |         | 0.00            | 0.00          | 0.00          |                       | 0.00          | 0.00                |                     |
| Net Change in Fund Balances                              |         | 0.00            | 0.00          | 0.00          |                       | 0.00          | 0.00                |                     |
| Fund Balances, Prior Year                                | 2800    | 0.00            | 0.00          | 0.00          |                       | 0.00          | 0.00                |                     |
| Adjustment to Fund Balances                              | 2891    |                 |               |               |                       |               |                     |                     |
| Fund Balances, Current Year                              | 2700    | 0.00            | 0.00          | 0.00          |                       | 0.00          | 0.00                |                     |