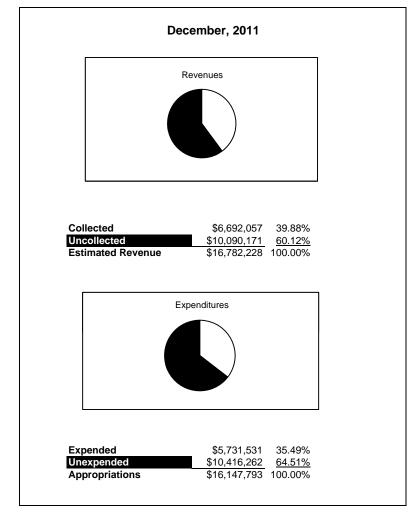

|                                                           |         | Food Service  |               |              |                |              |                     |                     |
|-----------------------------------------------------------|---------|---------------|---------------|--------------|----------------|--------------|---------------------|---------------------|
| The School District of Sarasota County, FL                |         |               |               |              |                |              |                     |                     |
| Revenue & Expenditures - Budget And Actual                | Account | Budgeted      | Amounts       | Actual       | Percentage of  | Prior YTD    | Differnece          | %                   |
| December 31, 2011                                         | Number  | Original      | Current       | Amounts      | Current Budget | Actual       | Increase/(Decrease) | Increase/(Decrease) |
| REVENUES                                                  |         |               |               |              |                |              |                     |                     |
| Federal Direct                                            | 3100    |               |               |              |                |              |                     |                     |
| Federal Through State                                     | 3200    | 10,405,323.00 | 10,405,323.00 | 3,706,973.49 | 35.63%         | 3,691,632.27 | 15,341.22           | 0.42%               |
| State Sources                                             | 3300    | 170,427.00    | 170,427.00    | 84,992.00    | 49.87%         | 83,376.00    | 1,616.00            | 1.94%               |
| Local Sources                                             | 3400    | 6,206,478.00  | 6,206,478.00  | 2,900,091.77 | 46.73%         | 3,041,524.37 | (141,432.60)        | -4.65%              |
| Total Revenues                                            |         | 16,782,228.00 | 16,782,228.00 | 6,692,057.26 | 39.88%         | 6,816,532.64 | (124,475.38)        | -1.83%              |
| EXPENDITURES                                              |         |               |               |              | _              |              |                     |                     |
| Current:                                                  |         |               |               |              |                |              |                     |                     |
| Instruction                                               | 5000    |               |               |              |                |              |                     |                     |
| Pupil Personnel Services                                  | 6100    |               |               |              |                |              |                     |                     |
| Instructional Media Services                              | 6200    |               |               |              |                |              |                     |                     |
| Instruction and Curriculum Development Services           | 6300    |               |               |              |                |              |                     |                     |
| Instructional Staff Training Services                     | 6400    |               |               |              |                |              |                     |                     |
| Instruction Related Technolgy                             | 6500    |               |               |              |                |              |                     |                     |
| Board                                                     | 7100    |               |               |              |                |              |                     |                     |
| General Administration                                    | 7200    |               |               |              |                |              |                     |                     |
| School Administration                                     | 7300    |               |               |              |                |              |                     |                     |
| Facilities Acquisition and Construction                   | 7410    |               |               |              |                |              |                     |                     |
| Fiscal Services                                           | 7500    |               |               |              |                |              |                     |                     |
| Food Services                                             | 7600    | 16,147,793.00 | 16,147,793.00 | 5,731,531.24 | 35.49%         | 6,879,444.68 | (1,147,913.44)      | -16.69%             |
| Central Services                                          | 7700    |               |               |              |                |              |                     |                     |
| Pupil Transportation Services                             | 7800    |               |               |              |                |              |                     |                     |
| Operation of Plant                                        | 7900    |               |               |              |                |              |                     |                     |
| Maintenance of Plant                                      | 8100    |               |               |              |                |              |                     |                     |
| Administrative Tech Services                              | 8200    |               |               |              |                |              |                     |                     |
| Community Services                                        | 9100    |               |               |              |                |              |                     |                     |
| Debt Service                                              | 9200    |               |               |              |                |              |                     |                     |
| Total Expenditures                                        |         | 16,147,793.00 | 16,147,793.00 | 5,731,531.24 | 35.49%         | 6,879,444.68 | (1,147,913.44)      | -16.69%             |
| Excess (Deficiency) of Revenues Over (Under) Expenditures | 3       | 634,435.00    | 634,435.00    | 960,526.02   | 151.40%        | (62,912.04)  | 1,023,438.06        | -1626.78%           |
| OTHER FINANCING SOURCES (USES)                            |         |               |               |              |                |              |                     |                     |
| Long-term Debt Proceeds & Sales of Capital Assets         | 3700    |               |               |              |                |              | 0.00                |                     |
| Transfers In                                              | 3600    |               |               |              |                |              | 0.00                |                     |
| Transfers Out                                             | 9700    |               |               |              |                |              | 0.00                |                     |
| <b>Total Other Financing Sources (Uses)</b>               |         | 0.00          | 0.00          | 0.00         |                | 0.00         | 0.00                |                     |
| Net Change in Fund Balances                               |         | 634,435.00    | 634,435.00    | 960,526.02   |                | (62,912.04)  | 1,023,438.06        | -1626.78%           |
| Fund Balances, Prior Year                                 | 2800    | 1,744,810.00  | 1,744,810.00  | 1,744,809.23 |                | 1,998,235.48 | (253,426.25)        | -12.68%             |
| Adjustment to Fund Balances                               | 2891    |               |               |              |                |              |                     |                     |
| Fund Balances, Current Year                               | 2700    | 2,379,245.00  | 2,379,245.00  | 2,705,335.25 | 113.71%        | 1,935,323.44 | 770,011.81          | 39.79%              |