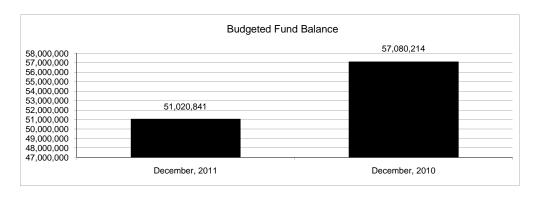

|                                                           |         | General Fund    |                 |                |                |                |                     |                     |
|-----------------------------------------------------------|---------|-----------------|-----------------|----------------|----------------|----------------|---------------------|---------------------|
| The School District of Sarasota County, FL                |         |                 |                 |                |                |                |                     |                     |
| Revenue & Expenditures - Budget And Actual                | Account |                 | Amounts         | Actual         | Percentage of  | Prior YTD      | Differnece          | %                   |
| December 31, 2011                                         | Number  | Original        | Current         | Amounts        | Current Budget | Actual         | Increase/(Decrease) | Increase/(Decrease) |
| REVENUES                                                  |         |                 |                 |                |                |                |                     |                     |
| Federal Direct                                            | 3100    | 350,992.00      | 350,992.00      | 127,287.75     | 36.27%         | 128,792.55     | (1,504.80)          | -1.17%              |
| Federal Through State                                     | 3200    | 1,705,139.00    | 1,705,139.00    | 888,549.92     | 52.11%         | 253,226.66     | 635,323.26          |                     |
| State Sources                                             | 3300    | 78,000,253.00   | 78,000,253.00   | 37,233,288.18  | 47.73%         | 33,626,127.92  | 3,607,160.26        | 10.73%              |
| Local Sources                                             | 3400    | 251,799,724.00  | 251,799,724.00  | 201,244,537.70 |                | 218,811,794.88 | (17,567,257.18)     | -8.03%              |
| Total Revenues                                            |         | 331,856,108.00  | 331,856,108.00  | 239,493,663.55 | 72.17%         | 252,819,942.01 | (13,326,278.46)     | -5.27%              |
| EXPENDITURES                                              |         |                 |                 |                |                |                |                     |                     |
| Current:                                                  |         |                 |                 |                |                |                |                     |                     |
| Instruction                                               | 5000    | 234,915,690.00  | 234,915,690.00  | 96,638,748.02  | 41.14%         |                | (3,083,931.70)      | -3.09%              |
| Pupil Personnel Services                                  | 6100    | 21,080,705.00   | 21,080,705.00   | 9,160,580.74   | 43.45%         | 9,339,275.61   | (178,694.87)        | -1.91%              |
| Instructional Media Services                              | 6200    | 5,310,858.00    | 5,310,858.00    | 2,353,472.24   | 44.31%         | 2,350,941.38   | 2,530.86            | 0.11%               |
| Instruction and Curriculum Development Services           | 6300    | 2,737,803.00    | 2,737,803.00    | 1,095,411.14   | 40.01%         | 1,222,697.37   | (127,286.23)        | -10.41%             |
| Instructional Staff Training Services                     | 6400    | 1,690,437.00    | 1,690,437.00    | 529,016.33     | 31.29%         | 669,987.95     | (140,971.62)        | -21.04%             |
| Instruction Related Technolgy                             | 6500    | 2,386,792.00    | 2,386,792.00    | 1,248,564.85   | 52.31%         | 749,234.86     | 499,329.99          | 66.65%              |
| Board                                                     | 7100    | 1,041,745.00    | 1,041,745.00    | 447,125.48     | 42.92%         | 434,889.13     | 12,236.35           | 2.81%               |
| General Administration                                    | 7200    | 1,585,398.00    | 1,585,398.00    | 638,917.88     | 40.30%         | 855,823.81     | (216,905.93)        | -25.34%             |
| School Administration                                     | 7300    | 16,604,332.00   | 16,604,332.00   | 7,680,348.41   | 46.26%         | 8,180,011.73   | (499,663.32)        | -6.11%              |
| Facilities Acquisition and Construction                   | 7410    | 0.00            | 0.00            | 1,240.00       |                | 0.00           | 1,240.00            |                     |
| Fiscal Services                                           | 7500    | 1,893,506.00    | 1,893,506.00    | 978,046.32     | 51.65%         | 1,030,615.65   | (52,569.33)         | -5.10%              |
| Food Services                                             | 7600    | 0.00            | 0.00            | 3,061.75       |                | 15,923.96      | (12,862.21)         | 100.00%             |
| Central Services                                          | 7700    | 5,635,474.00    | 5,635,474.00    | 2,681,643.07   | 47.59%         | 2,969,707.31   | (288,064.24)        | -9.70%              |
| Pupil Transportation Services                             | 7800    | 16,266,625.00   | 16,266,625.00   | 7,118,231.06   | 43.76%         | 7,260,855.64   | (142,624.58)        | -1.96%              |
| Operation of Plant                                        | 7900    | 34,027,142.00   | 34,027,142.00   | 15,750,858.64  | 46.29%         | 16,021,542.50  | (270,683.86)        | -1.69%              |
| Maintenance of Plant                                      | 8100    | 15,826,879.00   | 15,826,879.00   | 8,144,574.06   | 51.46%         | 8,945,547.15   | (800,973.09)        | -8.95%              |
| Administrative Tech Services                              | 8200    | 2,039,302.00    | 2,039,302.00    | 1,369,223.57   | 67.14%         | 1,579,771.51   | (210,547.94)        | -13.33%             |
| Community Services                                        | 9100    | 1,727,277.00    | 1,727,277.00    | 643,671.71     | 37.27%         | 699,535.91     | (55,864.20)         | -7.99%              |
| Debt Service                                              | 9200    |                 |                 |                |                |                | 0.00                |                     |
| Total Expenditures                                        |         | 364,769,965.00  | 364,769,965.00  | 156,482,735.27 | 42.90%         | 162,049,041.19 | (5,566,305.92)      | -3.43%              |
| Excess (Deficiency) of Revenues Over (Under) Expenditures | 3       | (32,913,857.00) | (32,913,857.00) | 83,010,928.28  | -252.21%       | 90,770,900.82  | (7,759,972.54)      | -8.55%              |
| OTHER FINANCING SOURCES (USES)                            |         |                 |                 |                |                |                |                     |                     |
| Other Financing Sources                                   | 3700    |                 |                 | 8,705.31       |                | 6,760.06       | 1,945.25            | 28.78%              |
| Transfers In                                              | 3600    | 19,643,296.00   | 19,643,296.00   | 9,032,241.29   | 45.98%         | 9,778,030.32   | (745,789.03)        | -7.63%              |
| Transfers Out                                             | 9700    | (550,279.00)    | (550,279.00)    | (550,279.00)   | 100.00%        | 0.00           | (550,279.00)        | 100.00%             |
| Total Other Financing Sources (Uses)                      |         | 19,093,017.00   | 19,093,017.00   | 8,490,667.60   | 44.47%         | 9,784,790.38   | (1,294,122.78)      | -13.23%             |
| Net Change in Fund Balances                               |         | (13,820,840.00) | (13,820,840.00) | 91,501,595.88  |                | 100,555,691.20 | (9,054,095.32)      | -9.00%              |
| Fund Balances, Prior Year                                 | 2800    | 64,841,681.00   | 64,841,681.00   | 64,819,785.00  |                | 66,843,312.41  | (2,023,527.41)      | -3.03%              |
| Adjustment to Fund Balances                               | 2891    |                 | 0.00            |                |                |                | ` ' '               |                     |
| Fund Balances, Current Year                               | 2700    | 51,020,841.00   | 51,020,841.00   | 156,321,380.88 | 306.39%        | 167,399,003.61 | (11,077,622.73)     | -6.62%              |