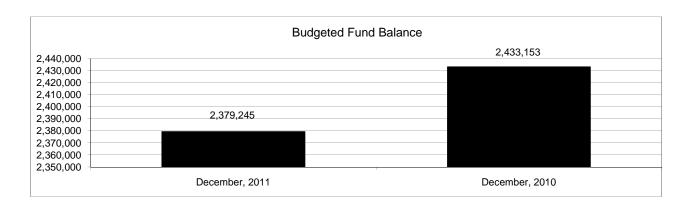

|                                                           |         | Food Service  |               |              |                |              |                     |                     |
|-----------------------------------------------------------|---------|---------------|---------------|--------------|----------------|--------------|---------------------|---------------------|
| The School District of Sarasota County, FL                |         |               |               |              |                |              |                     |                     |
| Revenue & Expenditures - Budget And Actual                | Account | Budgeted      | Amounts       | Actual       | Percentage of  | Prior YTD    | Differnece          | %                   |
| December 31, 2011                                         | Number  | Original      | Current       | Amounts      | Current Budget | Actual       | Increase/(Decrease) | Increase/(Decrease) |
| REVENUES                                                  |         |               |               |              |                |              |                     |                     |
| Federal Direct                                            | 3100    |               |               |              |                |              |                     |                     |
| Federal Through State                                     | 3200    | 10,405,323.00 | 10,405,323.00 | 3,706,973.49 | 35.63%         | 3,691,632.27 | 15,341.22           | 0.42%               |
| State Sources                                             | 3300    | 170,427.00    | 170,427.00    | 84,992.00    | 49.87%         | 83,376.00    | 1,616.00            | 1.94%               |
| Local Sources                                             | 3400    | 6,206,478.00  | 6,206,478.00  | 2,900,091.77 | 46.73%         | 3,041,524.37 | (141,432.60)        | -4.65%              |
| Total Revenues                                            |         | 16,782,228.00 | 16,782,228.00 | 6,692,057.26 | 39.88%         | 6,816,532.64 | (124,475.38)        | -1.83%              |
| EXPENDITURES                                              |         |               |               |              | _              |              |                     |                     |
| Current:                                                  |         |               |               |              |                |              |                     |                     |
| Instruction                                               | 5000    |               |               |              |                |              |                     |                     |
| Pupil Personnel Services                                  | 6100    |               |               |              |                |              |                     |                     |
| Instructional Media Services                              | 6200    |               |               |              |                |              |                     |                     |
| Instruction and Curriculum Development Services           | 6300    |               |               |              |                |              |                     |                     |
| Instructional Staff Training Services                     | 6400    |               |               |              |                |              |                     |                     |
| Instruction Related Technolgy                             | 6500    |               |               |              |                |              |                     |                     |
| Board                                                     | 7100    |               |               |              |                |              |                     |                     |
| General Administration                                    | 7200    |               |               |              |                |              |                     |                     |
| School Administration                                     | 7300    |               |               |              |                |              |                     |                     |
| Facilities Acquisition and Construction                   | 7410    |               |               |              |                |              |                     |                     |
| Fiscal Services                                           | 7500    |               |               |              |                |              |                     |                     |
| Food Services                                             | 7600    | 16,147,793.00 | 16,147,793.00 | 5,731,531.24 | 35.49%         | 6,879,444.68 | (1,147,913.44)      | -16.69%             |
| Central Services                                          | 7700    |               |               |              |                |              |                     |                     |
| Pupil Transportation Services                             | 7800    |               |               |              |                |              |                     |                     |
| Operation of Plant                                        | 7900    |               |               |              |                |              |                     |                     |
| Maintenance of Plant                                      | 8100    |               |               |              |                |              |                     |                     |
| Administrative Tech Services                              | 8200    |               |               |              |                |              |                     |                     |
| Community Services                                        | 9100    |               |               |              |                |              |                     |                     |
| Debt Service                                              | 9200    |               |               |              |                |              |                     |                     |
| Total Expenditures                                        |         | 16,147,793.00 | 16,147,793.00 | 5,731,531.24 | 35.49%         | 6,879,444.68 | (1,147,913.44)      | -16.69%             |
| Excess (Deficiency) of Revenues Over (Under) Expenditures | 3       | 634,435.00    | 634,435.00    | 960,526.02   | 151.40%        | (62,912.04)  | 1,023,438.06        | -1626.78%           |
| OTHER FINANCING SOURCES (USES)                            |         |               |               |              |                |              |                     |                     |
| Long-term Debt Proceeds & Sales of Capital Assets         | 3700    |               |               |              |                |              | 0.00                |                     |
| Transfers In                                              | 3600    |               |               |              |                |              | 0.00                |                     |
| Transfers Out                                             | 9700    |               |               |              |                |              | 0.00                |                     |
| <b>Total Other Financing Sources (Uses)</b>               |         | 0.00          | 0.00          | 0.00         |                | 0.00         | 0.00                |                     |
| Net Change in Fund Balances                               |         | 634,435.00    | 634,435.00    | 960,526.02   |                | (62,912.04)  | 1,023,438.06        | -1626.78%           |
| Fund Balances, Prior Year                                 | 2800    | 1,744,810.00  | 1,744,810.00  | 1,744,809.23 |                | 1,998,235.48 | (253,426.25)        | -12.68%             |
| Adjustment to Fund Balances                               | 2891    |               |               |              |                |              |                     |                     |
| Fund Balances, Current Year                               | 2700    | 2,379,245.00  | 2,379,245.00  | 2,705,335.25 | 113.71%        | 1,935,323.44 | 770,011.81          | 39.79%              |