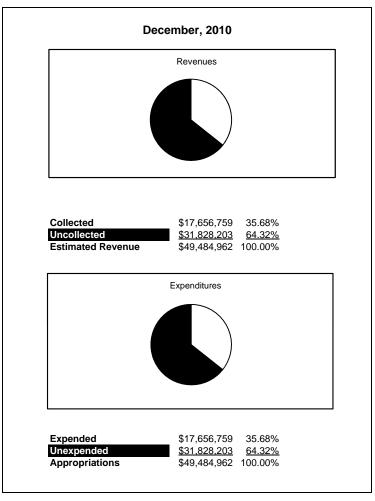

|                                                           |         | Food Service  |               |              |                |              |                     |                     |
|-----------------------------------------------------------|---------|---------------|---------------|--------------|----------------|--------------|---------------------|---------------------|
| The School District of Sarasota County, FL                |         |               |               |              |                |              |                     |                     |
| Revenue & Expenditures - Budget And Actual                | Account | Budgeted      | Amounts       | Actual       | Percentage of  | Prior YTD    | Differnece          | %                   |
| December 31, 2011                                         | Number  | Original      | Current       | Amounts      | Current Budget | Actual       | Increase/(Decrease) | Increase/(Decrease) |
| REVENUES                                                  |         |               |               |              |                |              |                     |                     |
| Federal Direct                                            | 3100    |               |               |              |                |              |                     |                     |
| Federal Through State                                     | 3200    | 10,405,323.00 | 10,405,323.00 | 3,706,973.49 | 35.63%         | 3,691,632.27 | 15,341.22           | 0.42%               |
| State Sources                                             | 3300    | 170,427.00    | 170,427.00    | 84,992.00    | 49.87%         | 83,376.00    | 1,616.00            | 1.94%               |
| Local Sources                                             | 3400    | 6,206,478.00  | 6,206,478.00  | 2,900,091.77 | 46.73%         | 3,041,524.37 | (141,432.60)        | -4.65%              |
| Total Revenues                                            |         | 16,782,228.00 | 16,782,228.00 | 6,692,057.26 | 39.88%         | 6,816,532.64 | (124,475.38)        | -1.83%              |
| EXPENDITURES                                              |         |               |               |              | _              |              |                     |                     |
| Current:                                                  |         |               |               |              |                |              |                     |                     |
| Instruction                                               | 5000    |               |               |              |                |              |                     |                     |
| Pupil Personnel Services                                  | 6100    |               |               |              |                |              |                     |                     |
| Instructional Media Services                              | 6200    |               |               |              |                |              |                     |                     |
| Instruction and Curriculum Development Services           | 6300    |               |               |              |                |              |                     |                     |
| Instructional Staff Training Services                     | 6400    |               |               |              |                |              |                     |                     |
| Instruction Related Technolgy                             | 6500    |               |               |              |                |              |                     |                     |
| Board                                                     | 7100    |               |               |              |                |              |                     |                     |
| General Administration                                    | 7200    |               |               |              |                |              |                     |                     |
| School Administration                                     | 7300    |               |               |              |                |              |                     |                     |
| Facilities Acquisition and Construction                   | 7410    |               |               |              |                |              |                     |                     |
| Fiscal Services                                           | 7500    |               |               |              |                |              |                     |                     |
| Food Services                                             | 7600    | 16,147,793.00 | 16,147,793.00 | 5,731,531.24 | 35.49%         | 6,879,444.68 | (1,147,913.44)      | -16.69%             |
| Central Services                                          | 7700    |               |               |              |                |              |                     |                     |
| Pupil Transportation Services                             | 7800    |               |               |              |                |              |                     |                     |
| Operation of Plant                                        | 7900    |               |               |              |                |              |                     |                     |
| Maintenance of Plant                                      | 8100    |               |               |              |                |              |                     |                     |
| Administrative Tech Services                              | 8200    |               |               |              |                |              |                     |                     |
| Community Services                                        | 9100    |               |               |              |                |              |                     |                     |
| Debt Service                                              | 9200    |               |               |              |                |              |                     |                     |
| Total Expenditures                                        |         | 16,147,793.00 | 16,147,793.00 | 5,731,531.24 | 35.49%         | 6,879,444.68 | (1,147,913.44)      | -16.69%             |
| Excess (Deficiency) of Revenues Over (Under) Expenditures | 3       | 634,435.00    | 634,435.00    | 960,526.02   | 151.40%        | (62,912.04)  | 1,023,438.06        | -1626.78%           |
| OTHER FINANCING SOURCES (USES)                            |         |               |               |              |                |              |                     |                     |
| Long-term Debt Proceeds & Sales of Capital Assets         | 3700    |               |               |              |                |              | 0.00                |                     |
| Transfers In                                              | 3600    |               |               |              |                |              | 0.00                |                     |
| Transfers Out                                             | 9700    |               |               |              |                |              | 0.00                |                     |
| <b>Total Other Financing Sources (Uses)</b>               |         | 0.00          | 0.00          | 0.00         |                | 0.00         | 0.00                |                     |
| Net Change in Fund Balances                               |         | 634,435.00    | 634,435.00    | 960,526.02   |                | (62,912.04)  | 1,023,438.06        | -1626.78%           |
| Fund Balances, Prior Year                                 | 2800    | 1,744,810.00  | 1,744,810.00  | 1,744,809.23 |                | 1,998,235.48 | (253,426.25)        | -12.68%             |
| Adjustment to Fund Balances                               | 2891    |               |               |              |                |              |                     |                     |
| Fund Balances, Current Year                               | 2700    | 2,379,245.00  | 2,379,245.00  | 2,705,335.25 | 113.71%        | 1,935,323.44 | 770,011.81          | 39.79%              |