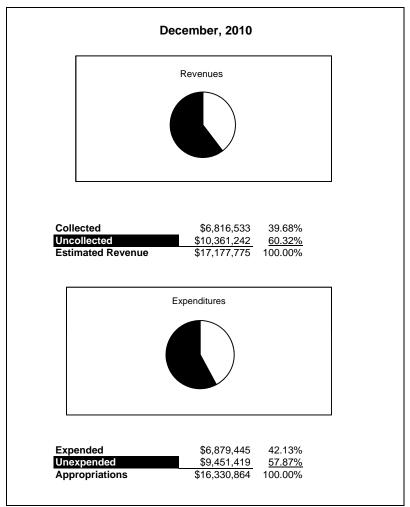

|                                                           |         | Food Service  |               |              |                |              |                     |                     |
|-----------------------------------------------------------|---------|---------------|---------------|--------------|----------------|--------------|---------------------|---------------------|
| The School District of Sarasota County, FL                |         |               |               |              |                |              |                     |                     |
| Revenue & Expenditures - Budget And Actual                | Account | Budgeted      | Amounts       | Actual       | Percentage of  | Prior YTD    | Differnece          | %                   |
| December 31, 2011                                         | Number  | Original      | Current       | Amounts      | Current Budget | Actual       | Increase/(Decrease) | Increase/(Decrease) |
| REVENUES                                                  |         |               |               |              |                |              |                     |                     |
| Federal Direct                                            | 3100    |               |               |              |                |              |                     |                     |
| Federal Through State                                     | 3200    | 10,405,323.00 | 10,405,323.00 | 3,706,973.49 | 35.63%         | 3,691,632.27 | 15,341.22           | 0.42%               |
| State Sources                                             | 3300    | 170,427.00    | 170,427.00    | 84,992.00    | 49.87%         | 83,376.00    | 1,616.00            | 1.94%               |
| Local Sources                                             | 3400    | 6,206,478.00  | 6,206,478.00  | 2,900,091.77 | 46.73%         | 3,041,524.37 | (141,432.60)        | -4.65%              |
| Total Revenues                                            |         | 16,782,228.00 | 16,782,228.00 | 6,692,057.26 | 39.88%         | 6,816,532.64 | (124,475.38)        | -1.83%              |
| EXPENDITURES                                              |         |               |               |              | _              |              |                     |                     |
| Current:                                                  |         |               |               |              |                |              |                     |                     |
| Instruction                                               | 5000    |               |               |              |                |              |                     |                     |
| Pupil Personnel Services                                  | 6100    |               |               |              |                |              |                     |                     |
| Instructional Media Services                              | 6200    |               |               |              |                |              |                     |                     |
| Instruction and Curriculum Development Services           | 6300    |               |               |              |                |              |                     |                     |
| Instructional Staff Training Services                     | 6400    |               |               |              |                |              |                     |                     |
| Instruction Related Technolgy                             | 6500    |               |               |              |                |              |                     |                     |
| Board                                                     | 7100    |               |               |              |                |              |                     |                     |
| General Administration                                    | 7200    |               |               |              |                |              |                     |                     |
| School Administration                                     | 7300    |               |               |              |                |              |                     |                     |
| Facilities Acquisition and Construction                   | 7410    |               |               |              |                |              |                     |                     |
| Fiscal Services                                           | 7500    |               |               |              |                |              |                     |                     |
| Food Services                                             | 7600    | 16,147,793.00 | 16,147,793.00 | 5,731,531.24 | 35.49%         | 6,879,444.68 | (1,147,913.44)      | -16.69%             |
| Central Services                                          | 7700    |               |               |              |                |              |                     |                     |
| Pupil Transportation Services                             | 7800    |               |               |              |                |              |                     |                     |
| Operation of Plant                                        | 7900    |               |               |              |                |              |                     |                     |
| Maintenance of Plant                                      | 8100    |               |               |              |                |              |                     |                     |
| Administrative Tech Services                              | 8200    |               |               |              |                |              |                     |                     |
| Community Services                                        | 9100    |               |               |              |                |              |                     |                     |
| Debt Service                                              | 9200    |               |               |              |                |              |                     |                     |
| Total Expenditures                                        |         | 16,147,793.00 | 16,147,793.00 | 5,731,531.24 | 35.49%         | 6,879,444.68 | (1,147,913.44)      | -16.69%             |
| Excess (Deficiency) of Revenues Over (Under) Expenditures | 3       | 634,435.00    | 634,435.00    | 960,526.02   | 151.40%        | (62,912.04)  | 1,023,438.06        | -1626.78%           |
| OTHER FINANCING SOURCES (USES)                            |         |               |               |              |                |              |                     |                     |
| Long-term Debt Proceeds & Sales of Capital Assets         | 3700    |               |               |              |                |              | 0.00                |                     |
| Transfers In                                              | 3600    |               |               |              |                |              | 0.00                |                     |
| Transfers Out                                             | 9700    |               |               |              |                |              | 0.00                |                     |
| <b>Total Other Financing Sources (Uses)</b>               |         | 0.00          | 0.00          | 0.00         |                | 0.00         | 0.00                |                     |
| Net Change in Fund Balances                               |         | 634,435.00    | 634,435.00    | 960,526.02   |                | (62,912.04)  | 1,023,438.06        | -1626.78%           |
| Fund Balances, Prior Year                                 | 2800    | 1,744,810.00  | 1,744,810.00  | 1,744,809.23 |                | 1,998,235.48 | (253,426.25)        | -12.68%             |
| Adjustment to Fund Balances                               | 2891    |               |               |              |                |              |                     |                     |
| Fund Balances, Current Year                               | 2700    | 2,379,245.00  | 2,379,245.00  | 2,705,335.25 | 113.71%        | 1,935,323.44 | 770,011.81          | 39.79%              |