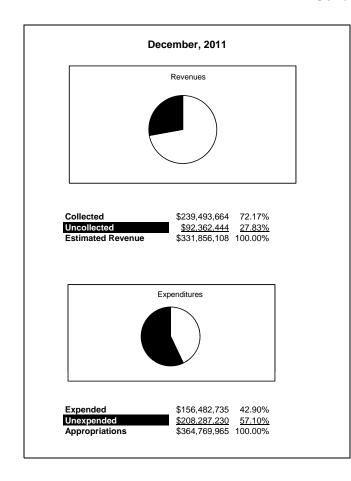

|                                                           |         | General Fund    |                 |                |                |                |                     |                     |
|-----------------------------------------------------------|---------|-----------------|-----------------|----------------|----------------|----------------|---------------------|---------------------|
| The School District of Sarasota County, FL                |         |                 |                 |                |                |                |                     |                     |
| Revenue & Expenditures - Budget And Actual                | Account |                 | Amounts         | Actual         | Percentage of  | Prior YTD      | Differnece          | %                   |
| December 31, 2011                                         | Number  | Original        | Current         | Amounts        | Current Budget | Actual         | Increase/(Decrease) | Increase/(Decrease) |
| REVENUES                                                  |         |                 |                 |                |                |                |                     |                     |
| Federal Direct                                            | 3100    | 350,992.00      | 350,992.00      | 127,287.75     | 36.27%         | 128,792.55     | (1,504.80)          | -1.17%              |
| Federal Through State                                     | 3200    | 1,705,139.00    | 1,705,139.00    | 888,549.92     | 52.11%         | 253,226.66     | 635,323.26          |                     |
| State Sources                                             | 3300    | 78,000,253.00   | 78,000,253.00   | 37,233,288.18  | 47.73%         | 33,626,127.92  | 3,607,160.26        | 10.73%              |
| Local Sources                                             | 3400    | 251,799,724.00  | 251,799,724.00  | 201,244,537.70 |                | 218,811,794.88 | (17,567,257.18)     | -8.03%              |
| Total Revenues                                            |         | 331,856,108.00  | 331,856,108.00  | 239,493,663.55 | 72.17%         | 252,819,942.01 | (13,326,278.46)     | -5.27%              |
| EXPENDITURES                                              |         |                 |                 |                |                |                |                     |                     |
| Current:                                                  |         |                 |                 |                |                |                |                     |                     |
| Instruction                                               | 5000    | 234,915,690.00  | 234,915,690.00  | 96,638,748.02  | 41.14%         |                | (3,083,931.70)      | -3.09%              |
| Pupil Personnel Services                                  | 6100    | 21,080,705.00   | 21,080,705.00   | 9,160,580.74   | 43.45%         | 9,339,275.61   | (178,694.87)        | -1.91%              |
| Instructional Media Services                              | 6200    | 5,310,858.00    | 5,310,858.00    | 2,353,472.24   | 44.31%         | 2,350,941.38   | 2,530.86            | 0.11%               |
| Instruction and Curriculum Development Services           | 6300    | 2,737,803.00    | 2,737,803.00    | 1,095,411.14   | 40.01%         | 1,222,697.37   | (127,286.23)        | -10.41%             |
| Instructional Staff Training Services                     | 6400    | 1,690,437.00    | 1,690,437.00    | 529,016.33     | 31.29%         | 669,987.95     | (140,971.62)        | -21.04%             |
| Instruction Related Technolgy                             | 6500    | 2,386,792.00    | 2,386,792.00    | 1,248,564.85   | 52.31%         | 749,234.86     | 499,329.99          | 66.65%              |
| Board                                                     | 7100    | 1,041,745.00    | 1,041,745.00    | 447,125.48     | 42.92%         | 434,889.13     | 12,236.35           | 2.81%               |
| General Administration                                    | 7200    | 1,585,398.00    | 1,585,398.00    | 638,917.88     | 40.30%         | 855,823.81     | (216,905.93)        | -25.34%             |
| School Administration                                     | 7300    | 16,604,332.00   | 16,604,332.00   | 7,680,348.41   | 46.26%         | 8,180,011.73   | (499,663.32)        | -6.11%              |
| Facilities Acquisition and Construction                   | 7410    | 0.00            | 0.00            | 1,240.00       |                | 0.00           | 1,240.00            |                     |
| Fiscal Services                                           | 7500    | 1,893,506.00    | 1,893,506.00    | 978,046.32     | 51.65%         | 1,030,615.65   | (52,569.33)         | -5.10%              |
| Food Services                                             | 7600    | 0.00            | 0.00            | 3,061.75       |                | 15,923.96      | (12,862.21)         | 100.00%             |
| Central Services                                          | 7700    | 5,635,474.00    | 5,635,474.00    | 2,681,643.07   | 47.59%         | 2,969,707.31   | (288,064.24)        | -9.70%              |
| Pupil Transportation Services                             | 7800    | 16,266,625.00   | 16,266,625.00   | 7,118,231.06   | 43.76%         | 7,260,855.64   | (142,624.58)        | -1.96%              |
| Operation of Plant                                        | 7900    | 34,027,142.00   | 34,027,142.00   | 15,750,858.64  | 46.29%         | 16,021,542.50  | (270,683.86)        | -1.69%              |
| Maintenance of Plant                                      | 8100    | 15,826,879.00   | 15,826,879.00   | 8,144,574.06   | 51.46%         | 8,945,547.15   | (800,973.09)        | -8.95%              |
| Administrative Tech Services                              | 8200    | 2,039,302.00    | 2,039,302.00    | 1,369,223.57   | 67.14%         | 1,579,771.51   | (210,547.94)        | -13.33%             |
| Community Services                                        | 9100    | 1,727,277.00    | 1,727,277.00    | 643,671.71     | 37.27%         | 699,535.91     | (55,864.20)         | -7.99%              |
| Debt Service                                              | 9200    |                 |                 |                |                |                | 0.00                |                     |
| Total Expenditures                                        |         | 364,769,965.00  | 364,769,965.00  | 156,482,735.27 | 42.90%         | 162,049,041.19 | (5,566,305.92)      | -3.43%              |
| Excess (Deficiency) of Revenues Over (Under) Expenditures | 3       | (32,913,857.00) | (32,913,857.00) | 83,010,928.28  | -252.21%       | 90,770,900.82  | (7,759,972.54)      | -8.55%              |
| OTHER FINANCING SOURCES (USES)                            |         |                 |                 |                |                |                |                     |                     |
| Other Financing Sources                                   | 3700    |                 |                 | 8,705.31       |                | 6,760.06       | 1,945.25            | 28.78%              |
| Transfers In                                              | 3600    | 19,643,296.00   | 19,643,296.00   | 9,032,241.29   | 45.98%         | 9,778,030.32   | (745,789.03)        | -7.63%              |
| Transfers Out                                             | 9700    | (550,279.00)    | (550,279.00)    | (550,279.00)   | 100.00%        | 0.00           | (550,279.00)        | 100.00%             |
| Total Other Financing Sources (Uses)                      |         | 19,093,017.00   | 19,093,017.00   | 8,490,667.60   | 44.47%         | 9,784,790.38   | (1,294,122.78)      | -13.23%             |
| Net Change in Fund Balances                               |         | (13,820,840.00) | (13,820,840.00) | 91,501,595.88  |                | 100,555,691.20 | (9,054,095.32)      | -9.00%              |
| Fund Balances, Prior Year                                 | 2800    | 64,841,681.00   | 64,841,681.00   | 64,819,785.00  |                | 66,843,312.41  | (2,023,527.41)      | -3.03%              |
| Adjustment to Fund Balances                               | 2891    |                 | 0.00            |                |                |                | ` ' '               |                     |
| Fund Balances, Current Year                               | 2700    | 51,020,841.00   | 51,020,841.00   | 156,321,380.88 | 306.39%        | 167,399,003.61 | (11,077,622.73)     | -6.62%              |