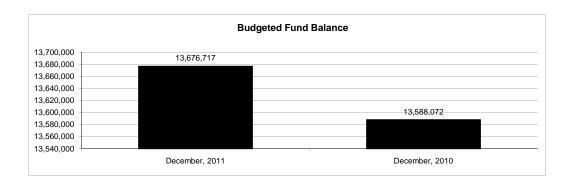

|                                                          |         | Internal Service Fund |                |               |                |                |                                         |                     |
|----------------------------------------------------------|---------|-----------------------|----------------|---------------|----------------|----------------|-----------------------------------------|---------------------|
| The School District of Sarasota County, FL               |         |                       |                |               |                |                |                                         |                     |
| Revenue & Expenditures - Budget And Actual               | Account | Budgeted              | Amounts        | Actual        | Percentage of  | Prior YTD      | Differnece                              | %                   |
| December 31, 2011                                        | Number  | Original              | Current        | Amounts       | Current Budget | Actual         | Increase/(Decrease)                     | Increase/(Decrease) |
| REVENUES                                                 |         |                       |                |               |                |                |                                         |                     |
| Federal Direct                                           | 3100    |                       |                |               |                |                |                                         |                     |
| Federal Through State                                    | 3200    |                       |                |               |                |                |                                         |                     |
| State Sources                                            | 3300    |                       |                |               |                |                |                                         |                     |
| Local Sources                                            | 3400    | 5,089,850.00          | 5,089,850.00   | 2,686,114.47  | 52.77%         | 1,349,119.06   | 1,336,995.41                            | 99.10%              |
| Total Revenues                                           |         | 5,089,850.00          | 5,089,850.00   | 2,686,114.47  | 52.77%         | 1,349,119.06   | 1,336,995.41                            | 99.10%              |
| EXPENDITURES                                             |         |                       |                |               |                |                |                                         |                     |
| Current:                                                 |         |                       |                |               |                |                |                                         |                     |
| Instruction                                              | 5000    |                       |                |               |                |                |                                         |                     |
| Pupil Personnel Services                                 | 6100    |                       |                |               |                |                |                                         |                     |
| Instructional Media Services                             | 6200    |                       |                |               |                |                |                                         |                     |
| Instruction and Curriculum Development Services          | 6300    |                       |                |               |                |                |                                         |                     |
| Instructional Staff Training Services                    | 6400    |                       |                |               |                |                |                                         |                     |
| Instruction Related Technolgy                            | 6500    |                       |                |               |                |                |                                         |                     |
| Board                                                    | 7100    |                       |                |               |                |                |                                         |                     |
| General Administration                                   | 7200    |                       |                |               |                |                |                                         |                     |
| School Administration                                    | 7300    |                       |                |               |                |                |                                         |                     |
| Facilities Acquisition and Construction                  | 7410    |                       |                |               |                |                |                                         |                     |
| Fiscal Services                                          | 7500    |                       |                |               |                |                |                                         |                     |
| Food Services                                            | 7600    |                       |                |               |                |                |                                         |                     |
| Central Services                                         | 7700    | 6,143,200.00          | 6,143,200.00   | 2,822,517.53  | 45.95%         | 2,470,194.17   | 352,323.36                              | 14.26%              |
| Pupil Transportation Services                            | 7800    |                       |                |               |                |                |                                         |                     |
| Operation of Plant                                       | 7900    |                       |                |               |                |                |                                         |                     |
| Maintenance of Plant                                     | 8100    |                       |                |               |                |                |                                         |                     |
| Administrative Tech Services                             | 8200    |                       |                |               |                |                |                                         |                     |
| Community Services                                       | 9100    |                       |                |               |                |                |                                         |                     |
| Debt Service                                             | 9200    |                       |                |               |                |                |                                         |                     |
| Total Expenditures                                       |         | 6,143,200.00          | 6,143,200.00   | 2,822,517.53  | 45.95%         | 2,470,194.17   | 352,323.36                              | 14.26%              |
| Excess (Deficiency) of Revenues Over (Under) Expenditure | 3       | (1,053,350.00)        | (1,053,350.00) | (136,403.06)  | 12.95%         | (1,121,075.11) | 984,672.05                              | -87.83%             |
| OTHER FINANCING SOURCES (USES)                           |         |                       |                |               |                |                |                                         |                     |
| Long-term Debt Proceeds & Sales of Capital Assets        | 3700    |                       |                |               |                |                |                                         |                     |
| Transfers In                                             | 3600    | 550,279.00            | 550,279.00     |               | 0.00%          | 0.00           | 0.00                                    | 100.00%             |
| Transfers Out                                            | 9700    | ,                     | ,              |               |                |                |                                         |                     |
| Total Other Financing Sources (Uses)                     |         | 550,279.00            | 550,279.00     | 0.00          |                | 0.00           | 0.00                                    |                     |
| Change in Net Assets                                     |         | (503,071.00)          | (503,071.00)   | (136,403.06)  |                | (1,121,075.11) | 984,672.05                              | -87.83%             |
| Net Assets, Prior Year                                   | 2800    | 14,179,788.00         | 14,179,788.00  | 14,179,790.46 |                | 15,923,099.54  | (1,743,309.08)                          | -10.95%             |
| Adjustment to Net Assets                                 | 2891    |                       |                |               |                | , ,            | , , , , , , , , , , , , , , , , , , , , |                     |
| Net Assets, Current Year                                 | 2700    | 13,676,717.00         | 13,676,717.00  | 14,043,387.40 | 102.68%        | 14,802,024.43  | (758,637.03)                            | -5.13%              |