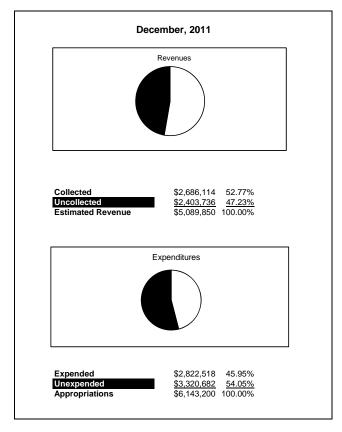

|                                                          |         | Internal Service Fund |                |               |                |                |                                         |                     |
|----------------------------------------------------------|---------|-----------------------|----------------|---------------|----------------|----------------|-----------------------------------------|---------------------|
| The School District of Sarasota County, FL               |         |                       |                |               |                |                |                                         |                     |
| Revenue & Expenditures - Budget And Actual               | Account | Budgeted              | Amounts        | Actual        | Percentage of  | Prior YTD      | Differnece                              | %                   |
| December 31, 2011                                        | Number  | Original              | Current        | Amounts       | Current Budget | Actual         | Increase/(Decrease)                     | Increase/(Decrease) |
| REVENUES                                                 |         |                       |                |               |                |                |                                         |                     |
| Federal Direct                                           | 3100    |                       |                |               |                |                |                                         |                     |
| Federal Through State                                    | 3200    |                       |                |               |                |                |                                         |                     |
| State Sources                                            | 3300    |                       |                |               |                |                |                                         |                     |
| Local Sources                                            | 3400    | 5,089,850.00          | 5,089,850.00   | 2,686,114.47  | 52.77%         | 1,349,119.06   | 1,336,995.41                            | 99.10%              |
| Total Revenues                                           |         | 5,089,850.00          | 5,089,850.00   | 2,686,114.47  | 52.77%         | 1,349,119.06   | 1,336,995.41                            | 99.10%              |
| EXPENDITURES                                             |         |                       |                |               |                |                |                                         |                     |
| Current:                                                 |         |                       |                |               |                |                |                                         |                     |
| Instruction                                              | 5000    |                       |                |               |                |                |                                         |                     |
| Pupil Personnel Services                                 | 6100    |                       |                |               |                |                |                                         |                     |
| Instructional Media Services                             | 6200    |                       |                |               |                |                |                                         |                     |
| Instruction and Curriculum Development Services          | 6300    |                       |                |               |                |                |                                         |                     |
| Instructional Staff Training Services                    | 6400    |                       |                |               |                |                |                                         |                     |
| Instruction Related Technolgy                            | 6500    |                       |                |               |                |                |                                         |                     |
| Board                                                    | 7100    |                       |                |               |                |                |                                         |                     |
| General Administration                                   | 7200    |                       |                |               |                |                |                                         |                     |
| School Administration                                    | 7300    |                       |                |               |                |                |                                         |                     |
| Facilities Acquisition and Construction                  | 7410    |                       |                |               |                |                |                                         |                     |
| Fiscal Services                                          | 7500    |                       |                |               |                |                |                                         |                     |
| Food Services                                            | 7600    |                       |                |               |                |                |                                         |                     |
| Central Services                                         | 7700    | 6,143,200.00          | 6,143,200.00   | 2,822,517.53  | 45.95%         | 2,470,194.17   | 352,323.36                              | 14.26%              |
| Pupil Transportation Services                            | 7800    |                       |                |               |                |                |                                         |                     |
| Operation of Plant                                       | 7900    |                       |                |               |                |                |                                         |                     |
| Maintenance of Plant                                     | 8100    |                       |                |               |                |                |                                         |                     |
| Administrative Tech Services                             | 8200    |                       |                |               |                |                |                                         |                     |
| Community Services                                       | 9100    |                       |                |               |                |                |                                         |                     |
| Debt Service                                             | 9200    |                       |                |               |                |                |                                         |                     |
| Total Expenditures                                       |         | 6,143,200.00          | 6,143,200.00   | 2,822,517.53  | 45.95%         | 2,470,194.17   | 352,323.36                              | 14.26%              |
| Excess (Deficiency) of Revenues Over (Under) Expenditure | 3       | (1,053,350.00)        | (1,053,350.00) | (136,403.06)  | 12.95%         | (1,121,075.11) | 984,672.05                              | -87.83%             |
| OTHER FINANCING SOURCES (USES)                           |         |                       |                |               |                |                |                                         |                     |
| Long-term Debt Proceeds & Sales of Capital Assets        | 3700    |                       |                |               |                |                |                                         |                     |
| Transfers In                                             | 3600    | 550,279.00            | 550,279.00     |               | 0.00%          | 0.00           | 0.00                                    | 100.00%             |
| Transfers Out                                            | 9700    | ,                     | ,              |               |                |                |                                         |                     |
| Total Other Financing Sources (Uses)                     |         | 550,279.00            | 550,279.00     | 0.00          |                | 0.00           | 0.00                                    |                     |
| Change in Net Assets                                     |         | (503,071.00)          | (503,071.00)   | (136,403.06)  |                | (1,121,075.11) | 984,672.05                              | -87.83%             |
| Net Assets, Prior Year                                   | 2800    | 14,179,788.00         | 14,179,788.00  | 14,179,790.46 |                | 15,923,099.54  | (1,743,309.08)                          | -10.95%             |
| Adjustment to Net Assets                                 | 2891    |                       |                |               |                | , ,            | , , , , , , , , , , , , , , , , , , , , |                     |
| Net Assets, Current Year                                 | 2700    | 13,676,717.00         | 13,676,717.00  | 14,043,387.40 | 102.68%        | 14,802,024.43  | (758,637.03)                            | -5.13%              |